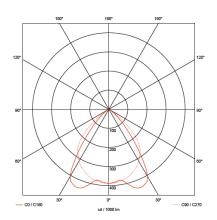

| -                           |                                       |
|-----------------------------|---------------------------------------|
| 3xT5 - 14W                  | ·····                                 |
| 5400Lm                      | ······                                |
| 3000K of 4000K<br>230V-50Hz | · · · · · · · · · · · · · · · · · · · |
| EVG<br>C€                   |                                       |
| H=60 mm                     | •••••••                               |