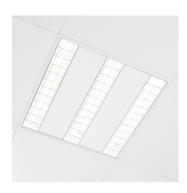

## PRESTIGE + DARKLIGHT

basic lighting LAY-IN

- 600 x 600 mm.
- Installation height 60 mm.
- Pre-cabled lighting module with GST-3 plug.
- Electronic ballast included.
- All lighting modules come with a laser-cut tile in the same finishing as the ceiling.
- Includes suspension for trimless installation in the ceiling.
- Each panel is covered in a foil that is easy to remove in order to prevent any damage.
- Standard colour metallic silver or white. Other colours available on request.